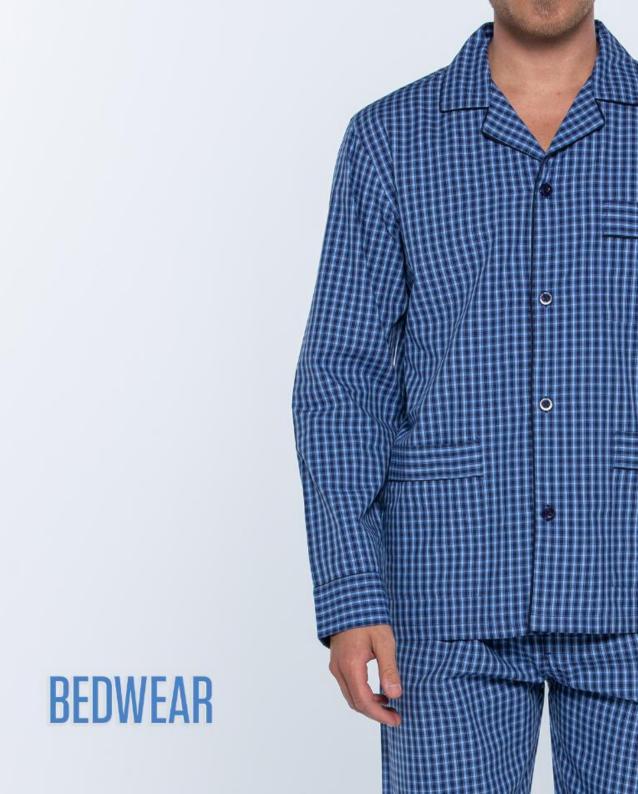

### **Collection Bedwear**

#### Roland, bedwear outfit

3429970

T-shirt with buttons, long trousers and long sleeve. It has pockets. Checked print in blue tones.

50% Polyester 50% Cotton

104