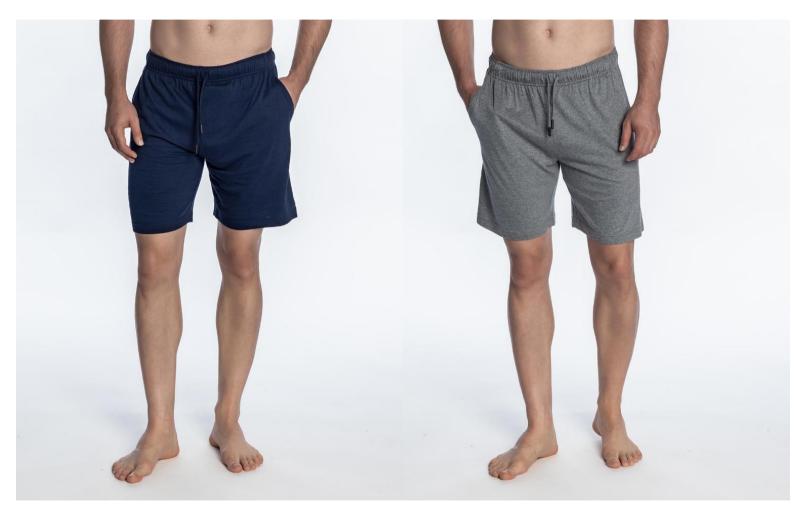

#### **Shorts, Loungewear**

Sports style shorts made with modal fabric and organic cotton. Model with adjustable waist and side pockets. Very comfortable and can be combined with pieces from the same collection.

50% Modal 50% Cotton

104 655