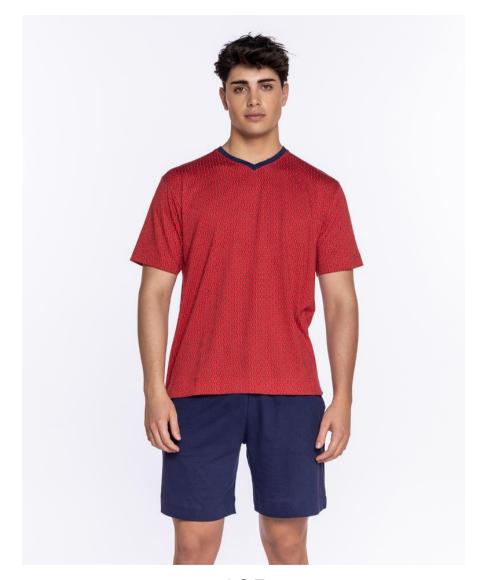

#### Short cotton pajamas, Admiral

3460960

100% cotton short pajamas. Striped t-shirt in blue tones, V-neck and short sleeves. Combined with plain shorts, side pockets and adjustable waist. Very soft and cool fabric.

148