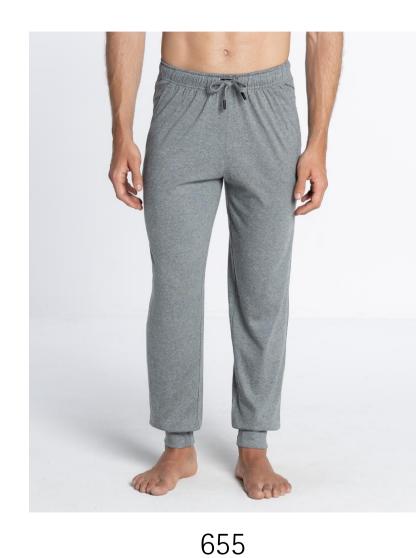

## Long pants with cuffs, Loungewear

Sporty style long pants made with modal fabric and fleece organic cotton. Model with adjustable waist, pockets and low ends with a cuff.

50% Modal 50% Cotton

655