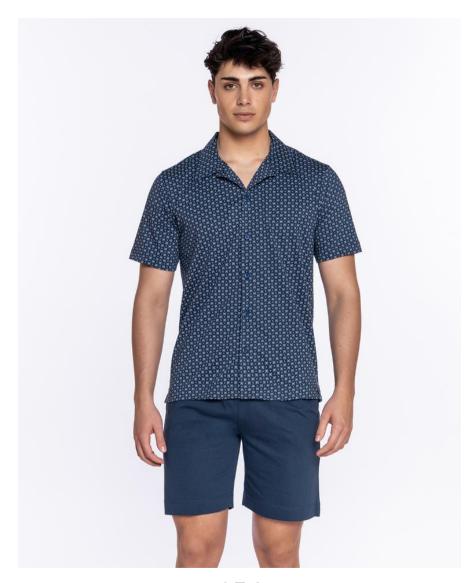

#### **Basix short trousers**

3421640

100% cotton short trousers. Minimalist design with pockets and ribbon. The elastic waistband is covered. It matches with the t-shirts of the same collection.

100% Cotton

090 143 654