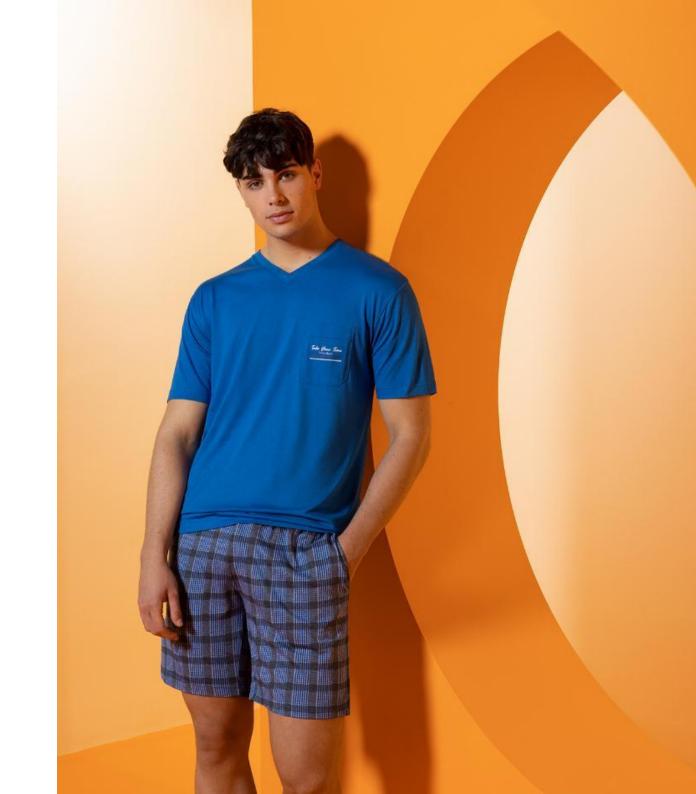

#### Short cotton pajamas, Regatta

100% cotton short pajamas. T-shirt with a print positioned on the front, round neck and short sleeves. Printed trousers with side pockets and adjustable waist. Youth model perfect for summer.

100% Cotton

369