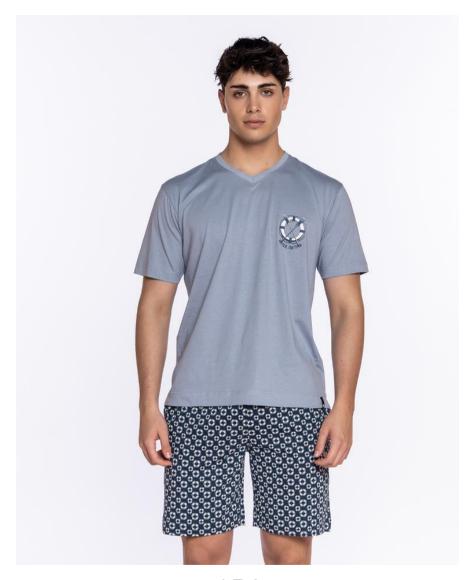

#### Long-sleeved T-shirt, Basix

Plain 100% cotton t-shirt, long sleeves and V-neck. Minimalist design with a brand tag detail at the bottom, great quality and durability. Combine with pants from the same collection.

100% Cotton

090 143 654