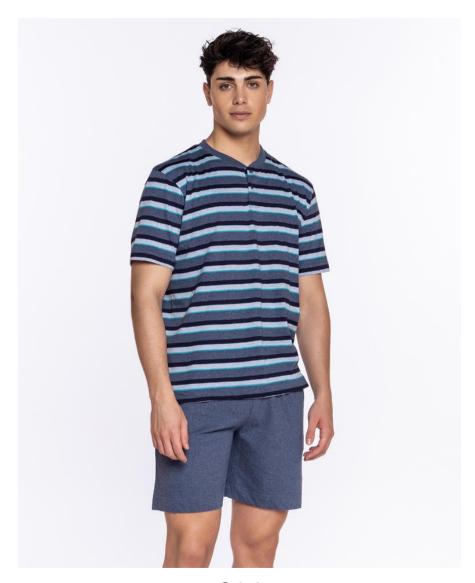

#### Short cotton pajamas, Steel

100% cotton short pajamas. Striped T-shirt with chest pocket, open round neck with buttons and short sleeves, combined with plain shorts, side pockets and adjustable waist. Very nice and comfortable fabric.

100% Cotton

566