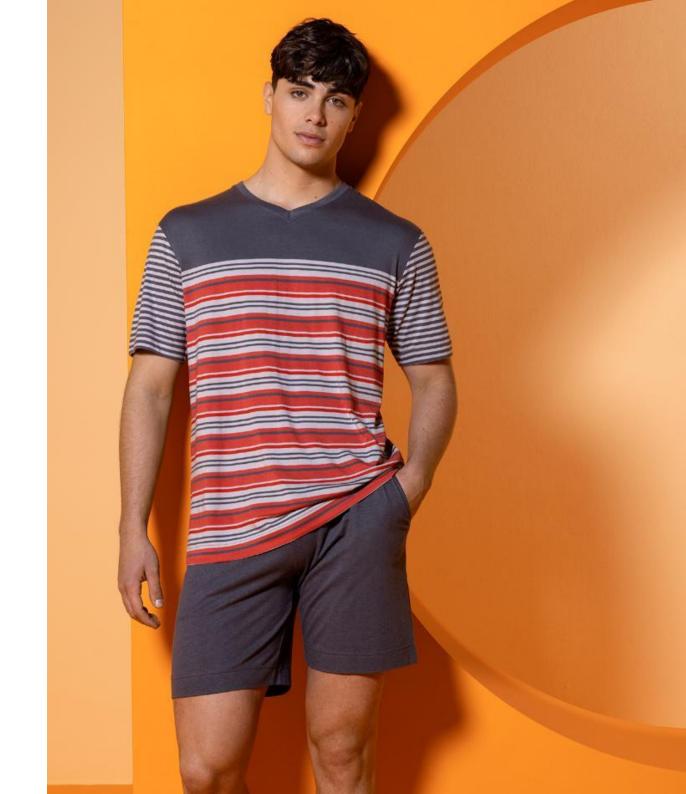

#### Short cotton pajamas, Steel

100% cotton short pajamas. Striped T-shirt with chest pocket, open round neck with buttons and short sleeves, combined with plain shorts, side pockets and adjustable waist. Very nice and comfortable fabric.

100% Cotton

566