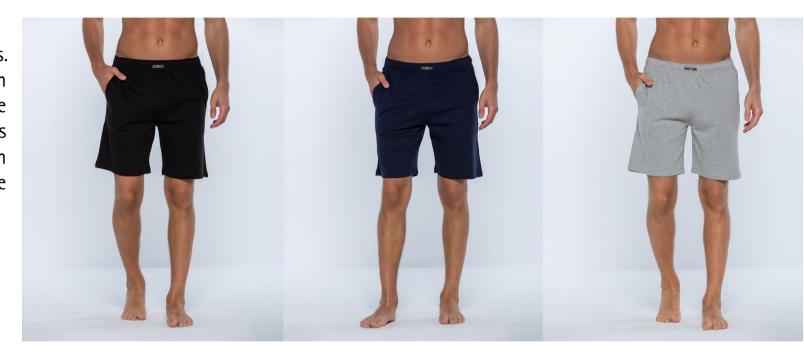

#### Visible rubber shorts, Basix

100% cotton plain shorts. Soft and comfortable fabric. It has a back pocket and a waist with a visible black elastic band and a gray brand logo. Combine with t-shirts from the same collection.

100% Cotton

090 143 654

## Visible rubber shorts, Basix

3418540

100% cotton plain shorts. Soft and comfortable fabric. It has a back pocket and a waist with a visible black elastic band and a gray brand logo. Combine with t-shirts from the same collection.

713