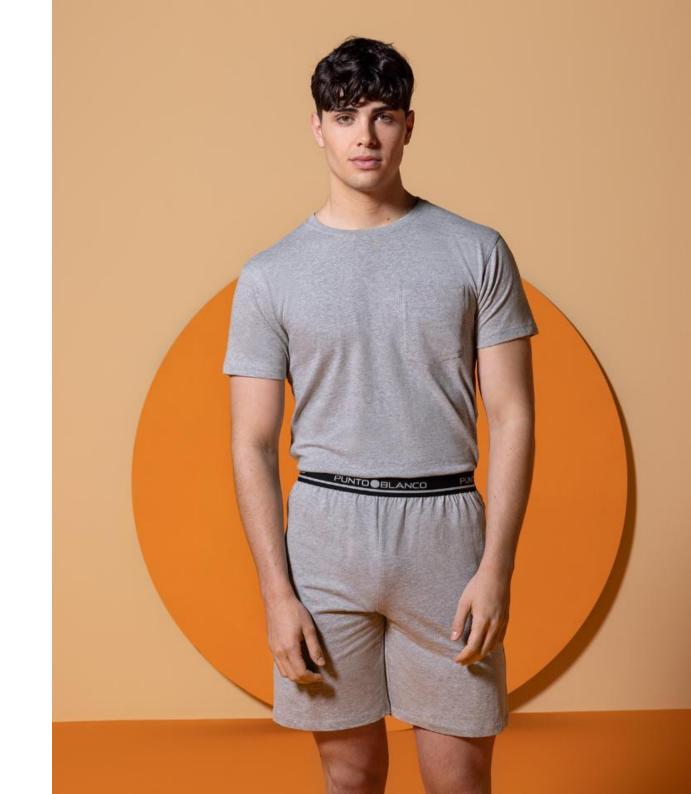

#### Visible rubber shorts, Basix

100% cotton plain shorts. Soft and comfortable fabric. It has a back pocket and a waist with a visible black elastic band and a gray brand logo. Combine with t-shirts from the same collection.

## Visible rubber shorts, Basix

3418540

100% cotton plain shorts. Soft and comfortable fabric. It has a back pocket and a waist with a visible black elastic band and a gray brand logo. Combine with t-shirts from the same collection.