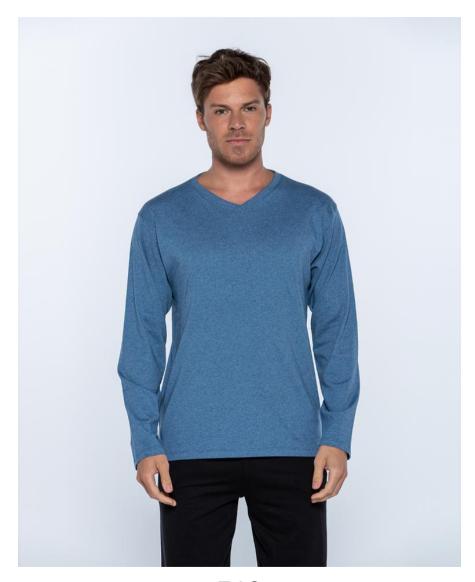

## Long-sleeved T-shirt, Basix

3418420

Plain 100% cotton t-shirt, long sleeves and V-neck. Minimalist design with a brand tag detail at the bottom, great quality and durability. Combine with pants from the same collection.

713