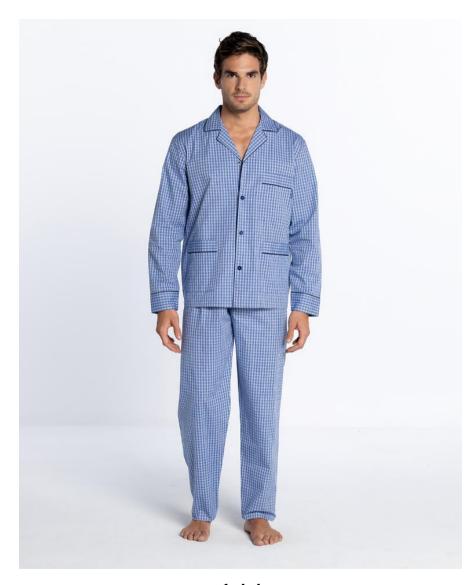

#### Long set, Bed Wear, Stanley

3441870

Long set of fabric, 100% cotton. Squared pattern in blue and white tones, classic and elegant cut, long pants and open shirt with buttons, long sleeves and pockets.

198