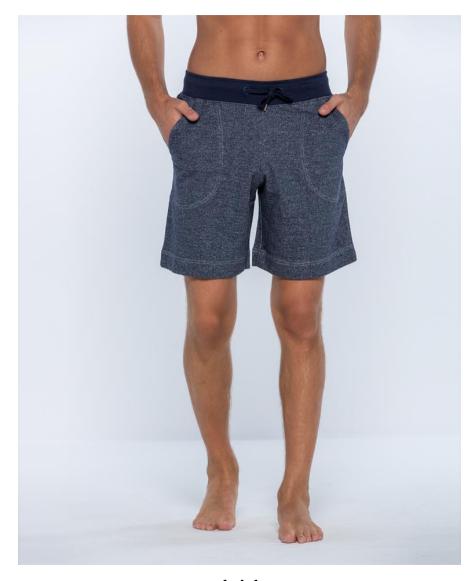

#### Visible rubber shorts, Basix

100% cotton plain shorts. Soft and comfortable fabric. It has a back pocket and a waist with a visible black elastic band and a gray brand logo. Combine with t-shirts from the same collection.

100% Cotton

090 143 654