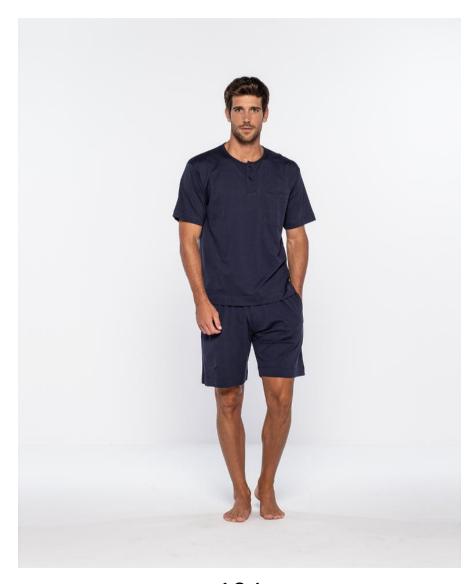

### Short sleeve t-shirt, Basix

Plain 100% cotton t-shirt, short sleeves and a round neckline with a pocket on the front. Minimalist design with a brand tag detail at the bottom. Combine with pants from the same collection.

100% Cotton

000 090 143