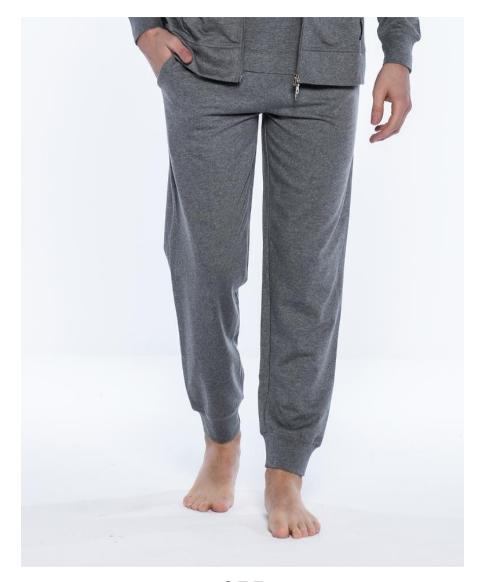

### Long plain fabric pants, Basix

Long cotton plain fabric pants, with pockets and adjustable waist.

100% Cotton

Sizes: S-M-L-XL-XXL

090 654