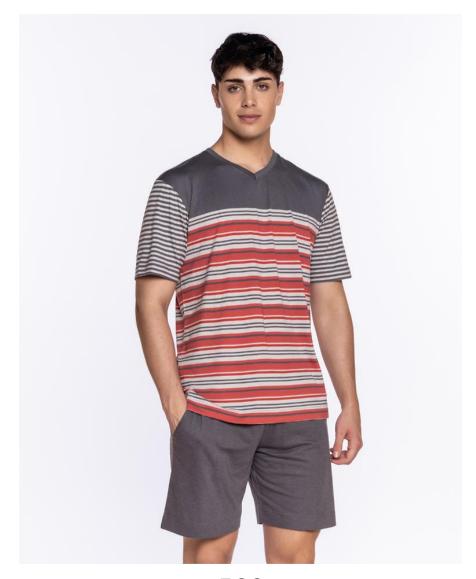

#### Short bamboo and cotton pajamas, Steel

3460760

Short bamboo and cotton pajamas. T-shirt with positioned stripes, pointed neckline and short sleeves. Plain shorts with side pockets and adjustable waist. Highly absorbent fabric, very soft and cool.

50% Viscose de Bamboo 50% Cotton

566