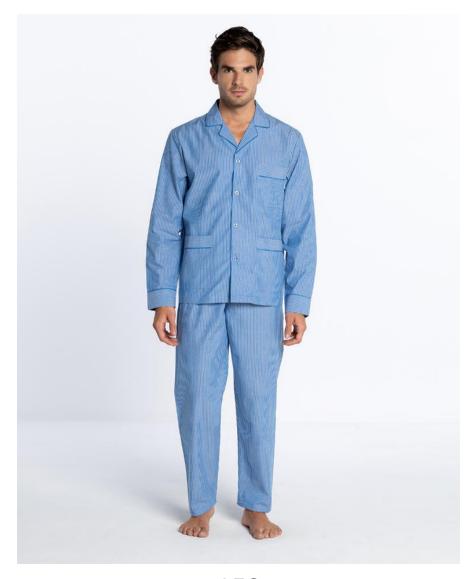

#### Long set, Bed Wear, Ernest

3441770

Long set of fabric, 100% cotton. Striped pattern in blue and white tones, classic and elegant cut, long pants and opened shirt with buttons, long sleeves and pockets.

152