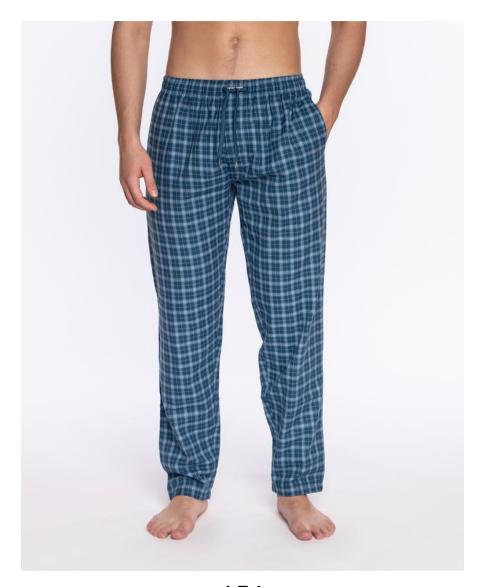

## Long cotton viella trousers, Basix

Long pants made of 100% cotton fabric, viella fabric with squares in blue tones, very soft and pleasant. Timeless model with pockets and adjustable waist. Design that matches our T-shirts from the Basix collection

100

## Long cotton viella trousers, Basix

3462150

Long pants made of 100% cotton fabric, viella fabric with squares in blue tones, very soft and pleasant. Timeless model with pockets and adjustable waist. Design that matches our T-shirts from the Basix collection

151