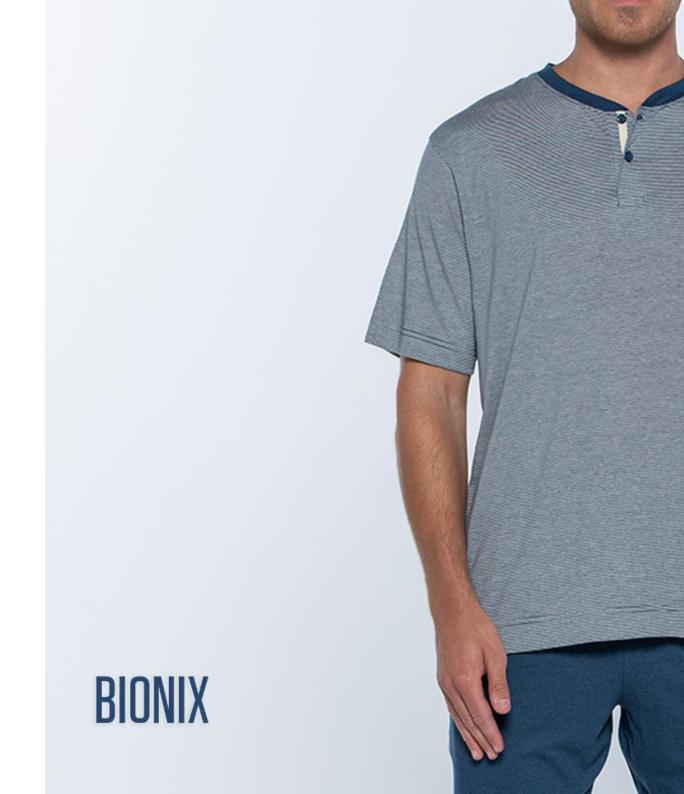

bines with our t-shirts and jacket from the Basix collection.

100% Cotton



090

654

## Long cotton viella trousers, Basix

Long pants made of 100% cotton fabric, viella fabric with squares in blue tones, very soft and pleasant. Timeless model with pockets and adjustable waist. Design that matches our T-shirts from the Basix collection



100

## Long cotton viella trousers, Basix

3462150

Long pants made of 100% cotton fabric, viella fabric with squares in blue tones, very soft and pleasant. Timeless model with pockets and adjustable waist. Design that matches our T-shirts from the Basix collection



151

### **Robe Basix**

100% cotton robe with contrasting seams. Indispensable to have it for winter.



100% Cotton

142 653 656

Sizes: L-XL-XXL

## **Collection Bionix**

**SS24** 



### Short bamboo pajamas, Bionix

3429660

Short cotton and bamboo pajamas, natural fabric, breathable and soft to the touch. Striped t-shirt, short sleeves and round neck with buttons. Matching plain shorts. Presented in a cloth bag.

50% Viscose de Bamboo 50% Cotton



199

#### Long bamboo pajamas, Bionix

Long cotton and bamboo pajamas, natural fabric, breathable and soft to the touch. Striped t-shirt, long sleeves and round neck with buttons. Matching long plain trousers. Presented in a cloth bag.

50% Viscose de Bamboo 50% Cotton



542

## Loungewear Home Collection

**SS24** 



## Hooded jacket, Loungewear

3444030

Sports jacket made with modal fabric and fleece organic cotton. Open model with zipper, hood and pockets. Very soft and nice fabric.

50% Modal 50% Cotton



655

##