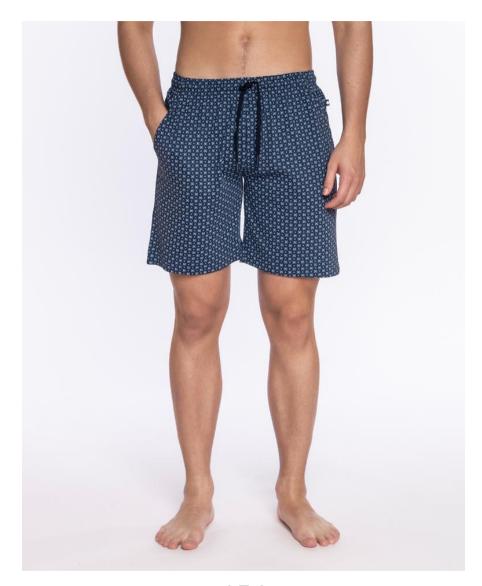

#### **Cotton shorts, Infinity**

100% cotton shorts, fabric with a minimalist print. **Timeless** model with pockets adjustable and waist, very soft and pleasant. Design that combines with our t-shirts from the Basix collection.

154