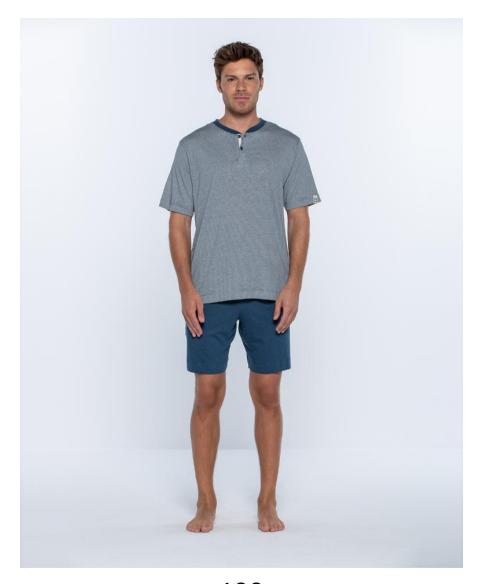

### Short bamboo pajamas, Bionix

3429660

Short cotton and bamboo pajamas, natural fabric, breathable and soft to the touch. Striped t-shirt, short sleeves and round neck with buttons. Matching plain shorts. Presented in a cloth bag.

50% Viscose de Bamboo 50% Cotton

199