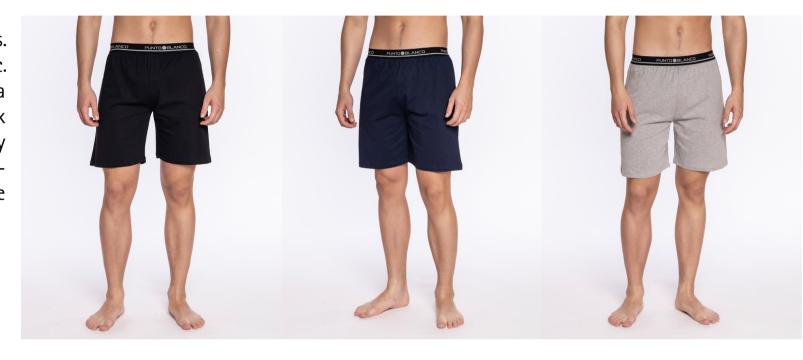

#### Visible rubber shorts, Basix

100% cotton plain shorts. Soft and comfortable fabric. It has a back pocket and a waist with a visible black elastic band and a gray brand logo. Combine with t-shirts from the same collection.

100% Cotton

090 143 654

## Visible rubber shorts, Basix

3418540

100% cotton plain shorts. Soft and comfortable fabric. It has a back pocket and a waist with a visible black elastic band and a gray brand logo. Combine with t-shirts from the same collection.

713