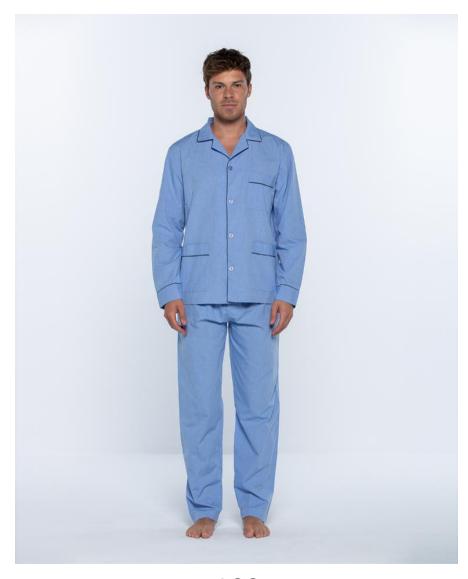

#### Long set, Bedwear, Robert

3436070

Long woven set, 100% plain cotton. Classic and elegant cut shirt model, long pants and open shirt with buttons, long sleeves and pockets.

166