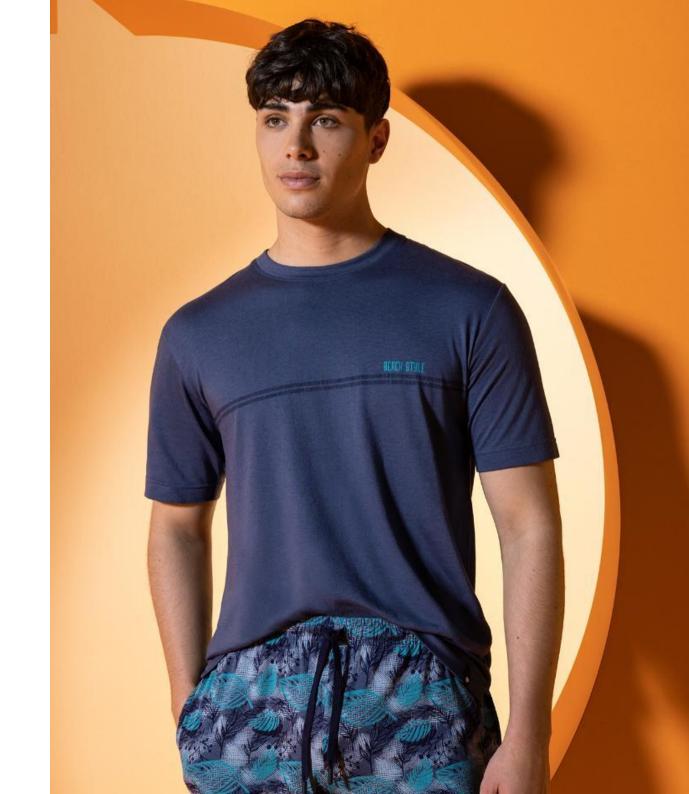

### Short sleeve t-shirt, Basix

Plain 100% cotton t-shirt, short sleeves and a round neckline with a pocket on the front. Minimalist design with a brand tag detail at the bottom. Combine with pants from the same collection.

100% Cotton

000 090 143