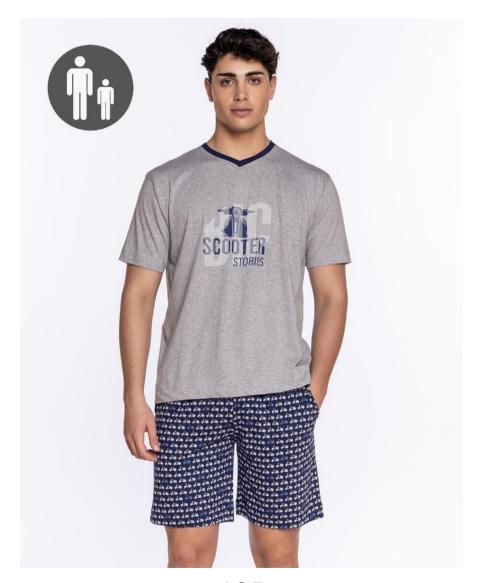

#### Short modal and cotton

3460360

pajamas, Regatta

Short modal and cotton pajamas. Striped t-shirt in blue tones, round neck and short sleeves. Combined with plain shorts, side pockets and adjustable waist. Very soft and fresh fabric, perfect for summer.

50% Modal 50% Cotton

102