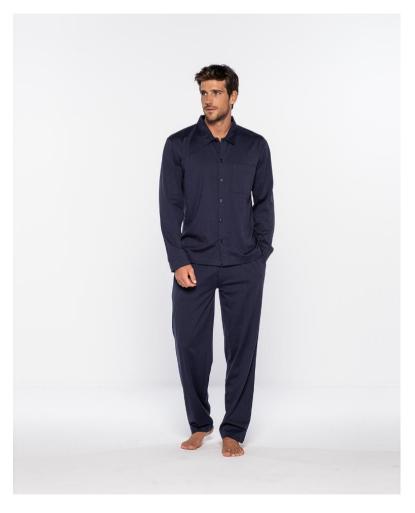

## Long mercerized cotton homewear, Lisle

3441370

Long set made of 100% mercerized cotton, high-quality fabric with a very soft touch and very elegant look. Composed of an open long-sleeved shirt and long pants with pockets.