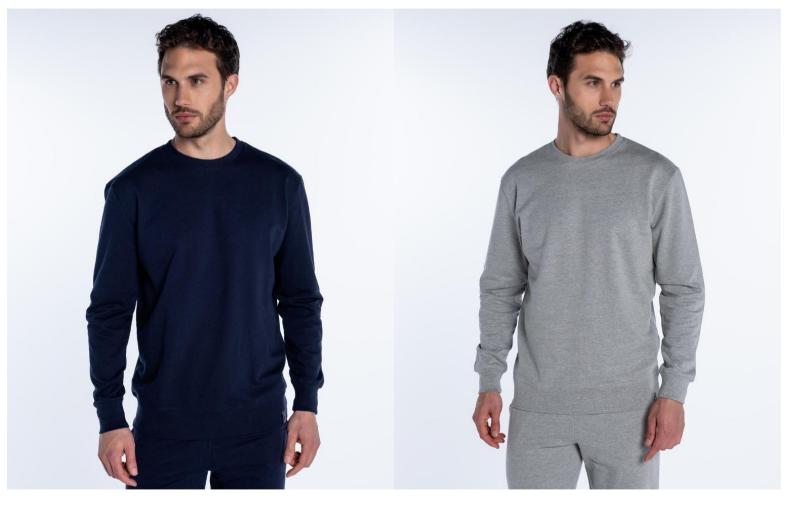

#### plush Sweatshirt, Basix

Plush cotton sweatshirt, very soft and pleasant. Classic cut with sleeve cuffs and adjustable waist. Comfortable and combinable design with our trousers from the Basix collection