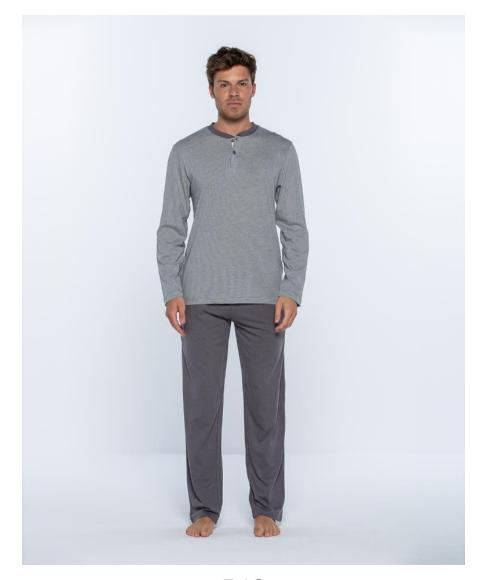

#### Long bamboo pajamas, Bionix

Long cotton and bamboo pajamas, natural fabric, breathable and soft to the touch. Striped t-shirt, long sleeves and round neck with buttons. Matching long plain trousers. Presented in a cloth bag.

50% Viscose de Bamboo 50% Cotton

542