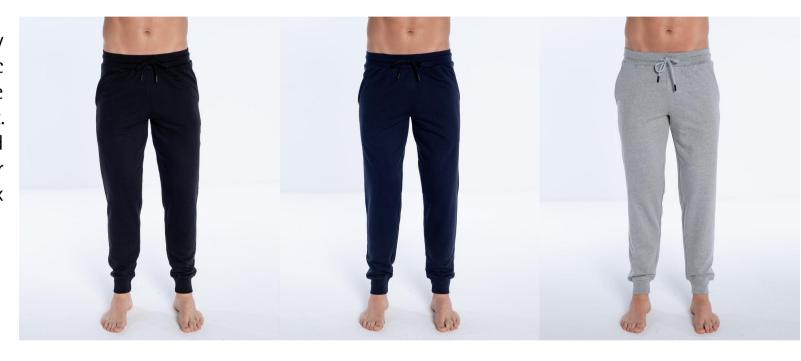

### Long plain fabric pants, Basix

Long cotton plain fabric pants, with pockets and adjustable waist.

100% Cotton

Sizes: S-M-L-XL-XXL

090 654

### Long plush trousers, Basix

Plush cotton trousers, very soft and pleasant. Classic cut trousers with adjustable cuffs and waist. Comfortable and combinable design with our sweatshirt from the Basix collection

100% Cotton

090 143 654