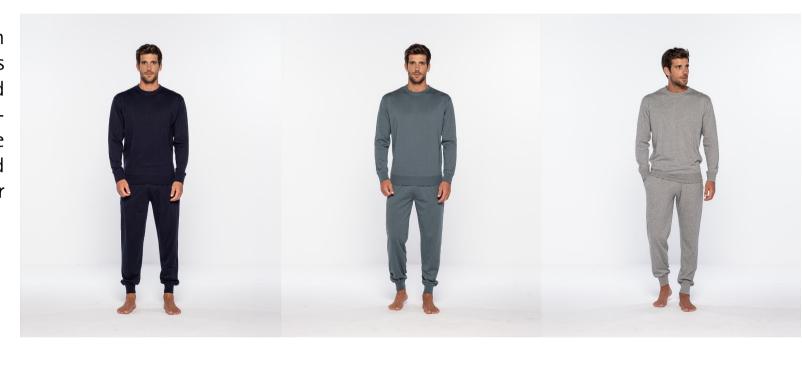

## Button-down collar t-shirt, Basix

Plain 100% cotton t-shirt, long sleeves and an open round neckline with buttons for greater comfort. Brand label at the bottom, of great quality and durability. Combine with pants from the same collection.

### Short sleeve t-shirt, Basix

Plain 100% cotton t-shirt, short sleeves and a round neckline with a pocket on the front. Minimalist design with a brand tag detail at the bottom. Combine with pants from the same collection.

#### Long-sleeved T-shirt, Basix

Plain 100% cotton t-shirt, long sleeves and V-neck. Minimalist design with a brand tag detail at the bottom, great quality and durability. Combine with pants from the same collection.

## Long-sleeved T-shirt, Basix

3418420

Plain 100% cotton t-shirt, long sleeves and V-neck. Minimalist design with a brand tag detail at the bottom, great quality and durability. Combine with pants from the same collection.