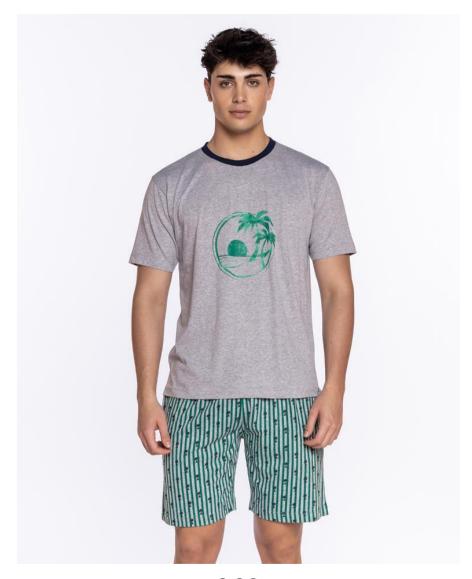

#### Short cotton pajamas, Admiral

3461060

100% cotton short pajamas. T-shirt with a print positioned on the front, round neck and short sleeves. Printed shorts with side pockets and adjustable waist. Youth model perfect for summer.

148