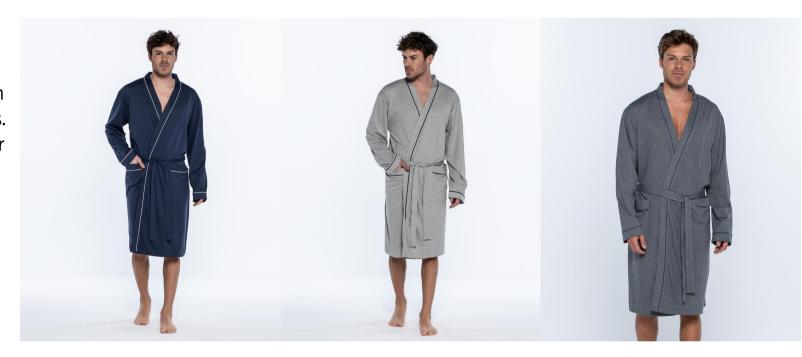

### **Robe Basix**

100% cotton robe with contrasting seams. Indispensable to have it for winter.

100% Cotton

142 653 656

Sizes: L-XL-XXL