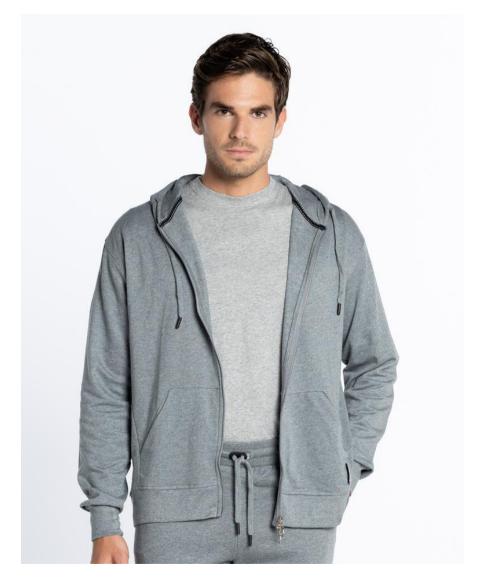

### Fleece jacket, Basix

Polar fabric jacket, open with a zipper, high neck and side pockets. Casual and sporty style model. Design that combines with our t-shirts and pants from the Basix collection.

100% Polyester

090 654