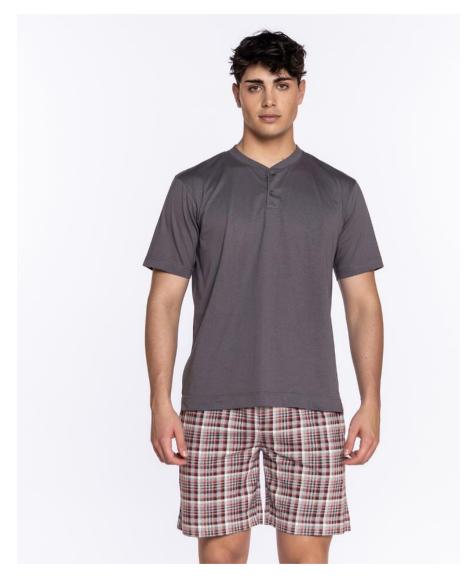

#### Short cotton pajamas, Steel

100% cotton short pajamas. Plain T-shirt, open round neck with buttons and short sleeves, combined with printed shorts, side pockets and adjustable waist. Very nice and comfortable fabric.

100% Cotton

566