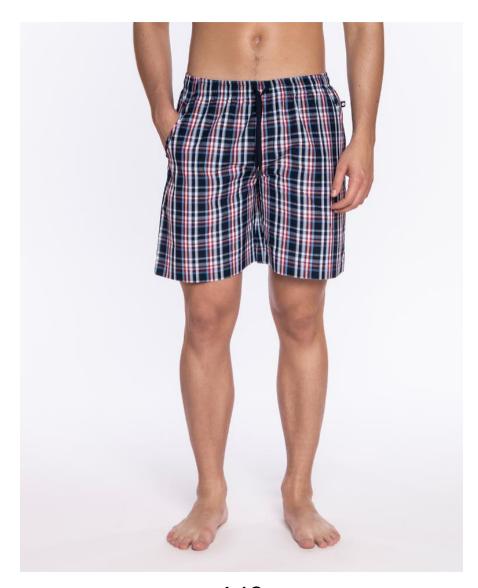

#### Fabric shorts, Infinity

Shorts in 100% cotton fabric, checkered fabric, soft and pleasant. Classic cut model with pockets and adjustable waist. Comfortable and combinable with our t-shirts from the Basix collection.

143