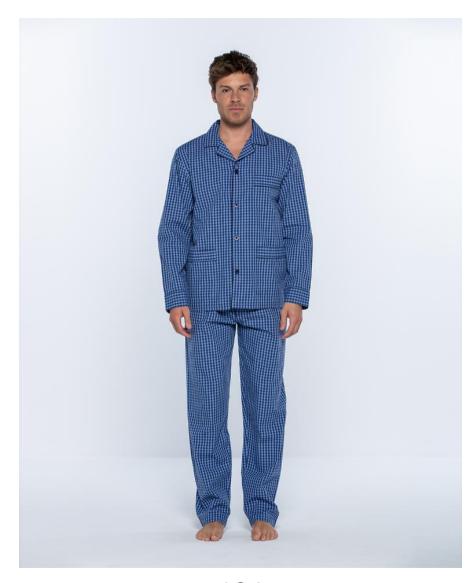

#### Long set, Bedwear, Marlon

3436170

Long woven set, 100% cotton plaid. Classic and elegant cut shirt model, long pants and open shirt with buttons, long sleeves and pockets. Checked fabric in blue colours.

104