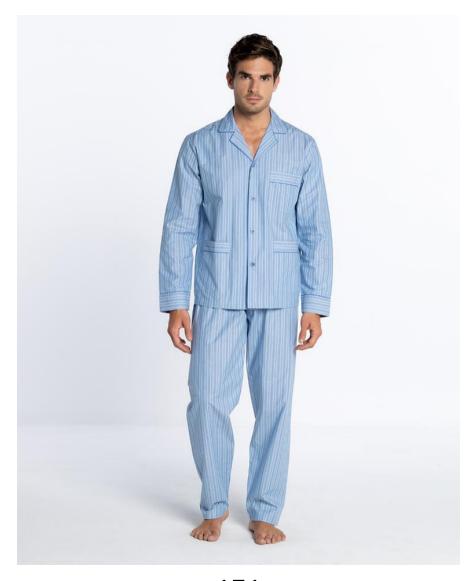

#### Long set, Bed Wear, Ernest

3441770

Long set of fabric, 100% cotton. Striped pattern in blue and white tones, classic and elegant cut, long pants and opened shirt with buttons, long sleeves and pockets.

152