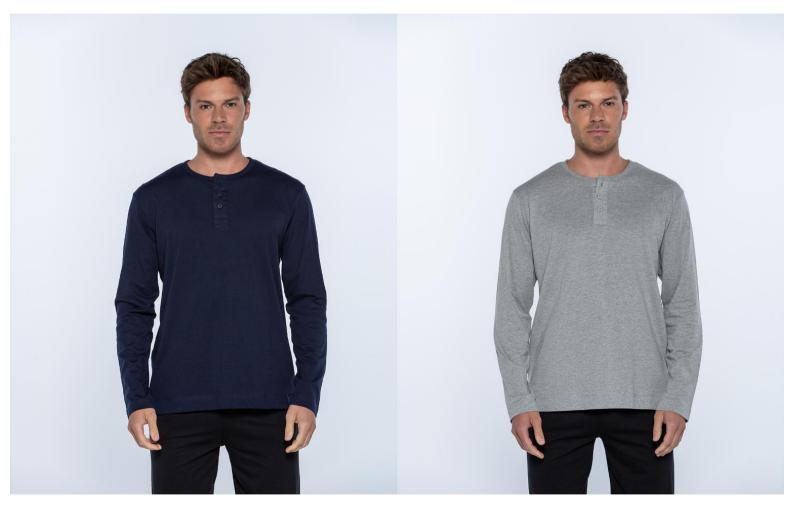

## Long-sleeved T-shirt, Basix

3418420

Plain 100% cotton t-shirt, long sleeves and V-neck. Minimalist design with a brand tag detail at the bottom, great quality and durability. Combine with pants from the same collection.

713