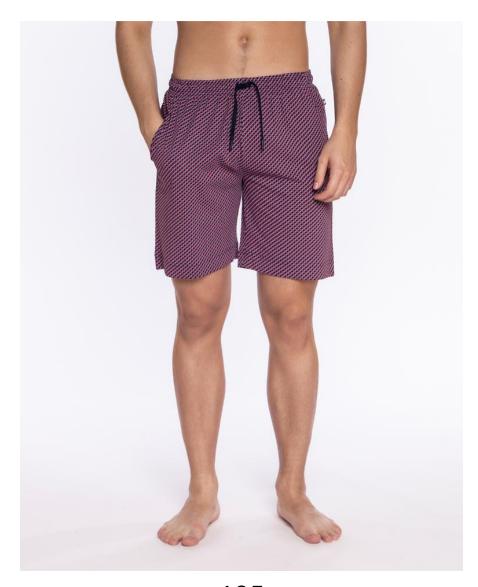

#### **Cotton shorts, Infinity**

3461740

100% cotton shorts, fabric with a minimalist print. **Timeless** model with pockets adjustable and waist, very soft and pleasant. Design that combines with our t-shirts from the Basix collection.

105