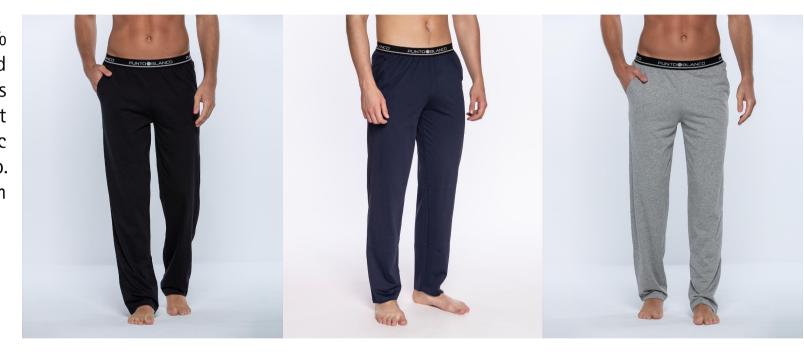

### Long rubber trousers, Basix

Plain long pants 100% cotton. Soft and comfortable fabric. It has side pockets and a waist with a visible black elastic band and a gray brand logo. Combine with t-shirts from the same collection.

100% Cotton

090 143 654

## Long rubber trousers, Basix

3418650

Plain long pants 100% cotton. Soft and comfortable fabric. It has side pockets and a waist with a visible black elastic band and a gray brand logo. Combine with t-shirts from the same collection.

713