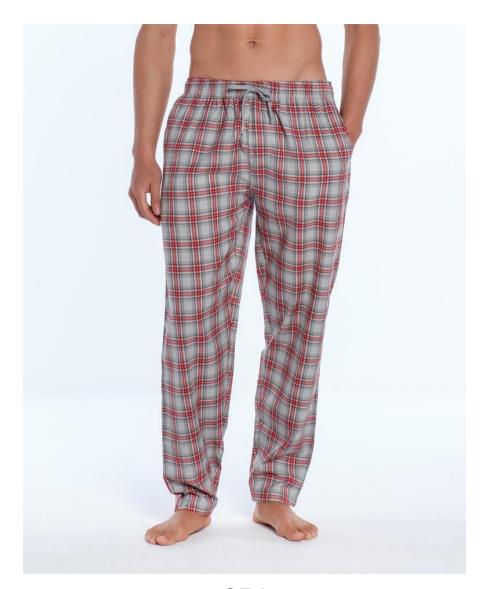

## Long trousers in cotton, Basix

Long checked trousers in shades of gray and red, 100% cotton old fabric, very soft and pleasant. Classic cut model with pockets and adjustable waist. Comfortable design that can be combined with our shirts from the Basix collection

654