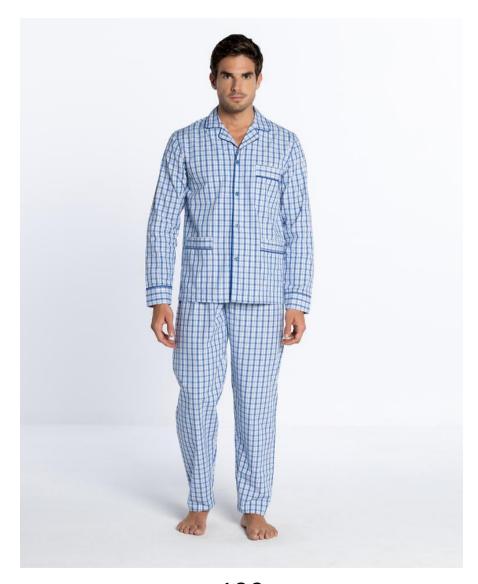

#### Long set, Bed Wear, Stanley

3441870

Long set of fabric, 100% cotton. Squared pattern in blue and white tones, classic and elegant cut, long pants and open shirt with buttons, long sleeves and pockets.

198