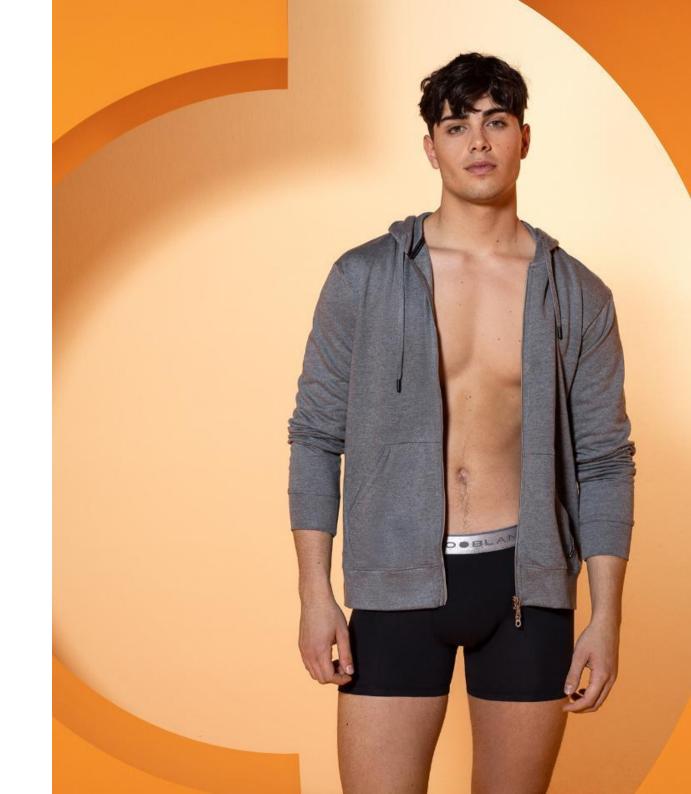

#### Visible rubber shorts, Basix

100% cotton plain shorts. Soft and comfortable fabric. It has a back pocket and a waist with a visible black elastic band and a gray brand logo. Combine with t-shirts from the same collection.

100% Cotton

090 143 654

## Visible rubber shorts, Basix

3418540

100% cotton plain shorts. Soft and comfortable fabric. It has a back pocket and a waist with a visible black elastic band and a gray brand logo. Combine with t-shirts from the same collection.

713