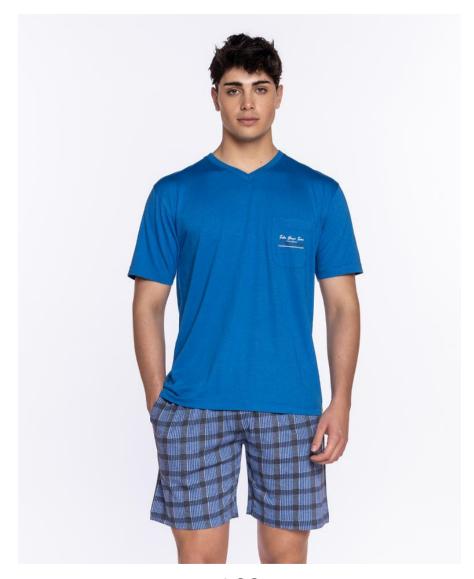

#### Short cotton pajamas, Admiral

3460960

100% cotton short pajamas. Striped t-shirt in blue tones, V-neck and short sleeves. Combined with plain shorts, side pockets and adjustable waist. Very soft and cool fabric.

148