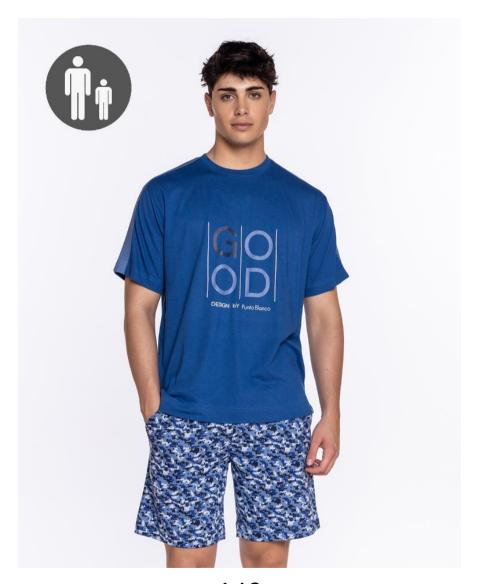

#### Fabric shorts, Infinity

Shorts in 100% cotton fabric, checkered fabric, soft and pleasant. Classic cut model with pockets and adjustable waist. Comfortable and combinable with our t-shirts from the Basix collection.

143