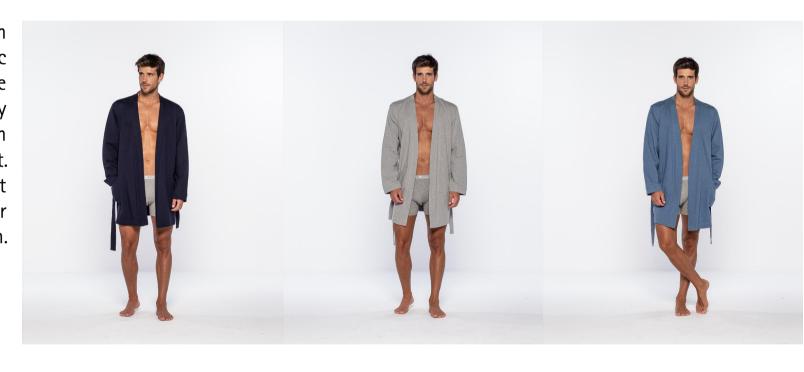

### Collection Organix

#### Short organic cotton dressing gown, Organix

**Short** organic cotton dressing Organic gown. cotton is very sustainable and environmentally friendly. Crossover design with matching belt. Comfortable model that combines with other designs in our collection.

100% Cotton

143 654 713