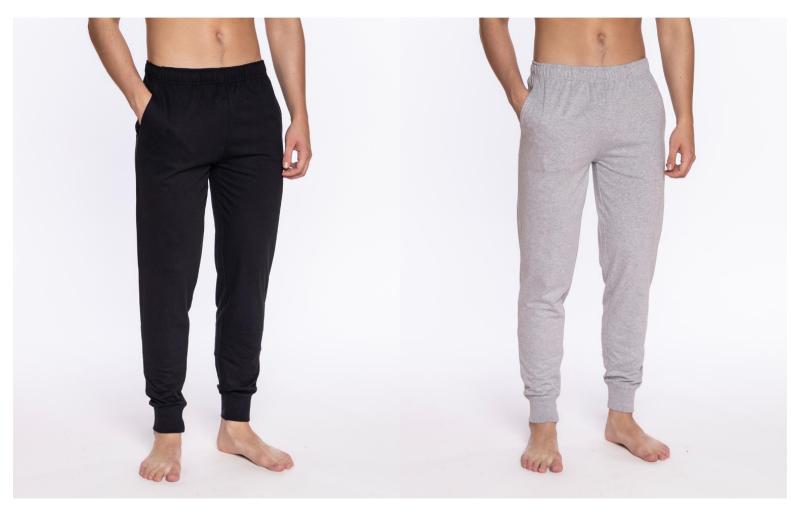

### Long plain fabric pants, Basix

Long cotton plain fabric pants, with pockets and adjustable waist.

100% Cotton

Sizes: S-M-L-XL-XXL

090 654

100% Cotton

090 143 654