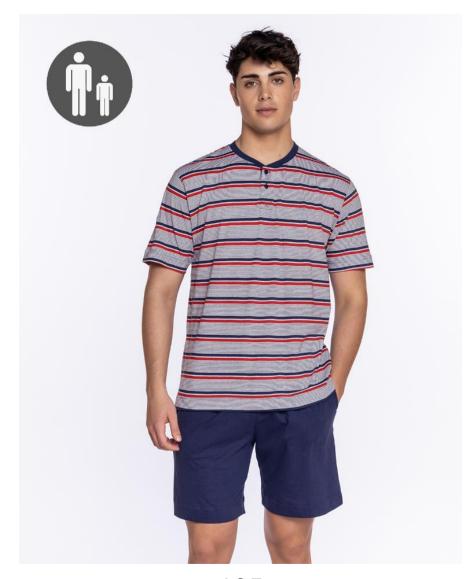

### Short bamboo pajamas, Bionix

3429660

Short cotton and bamboo pajamas, natural fabric, breathable and soft to the touch. Striped t-shirt, short sleeves and round neck with buttons. Matching plain shorts. Presented in a cloth bag.