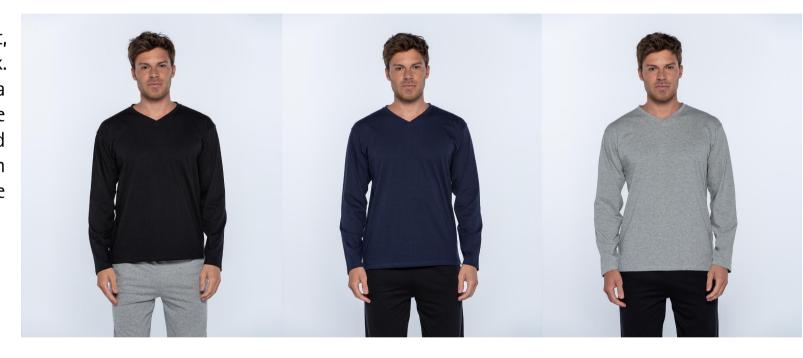

#### Long-sleeved T-shirt, Basix

Plain 100% cotton t-shirt, long sleeves and V-neck. Minimalist design with a brand tag detail at the bottom, great quality and durability. Combine with pants from the same collection.

100% Cotton

090 143 654

## Long-sleeved T-shirt, Basix

3418420

Plain 100% cotton t-shirt, long sleeves and V-neck. Minimalist design with a brand tag detail at the bottom, great quality and durability. Combine with pants from the same collection.

713