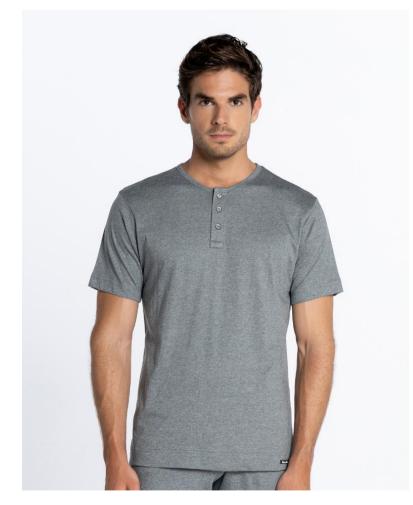

### Short sleeve t-shirt, Loungewear

Organic short-sleeved tshirt. Open round neck model with buttons. Very nice touch fabric and very comfortable.

50% Modal 50% Cotton

104 655

50% Modal 50% Cotton

104 655