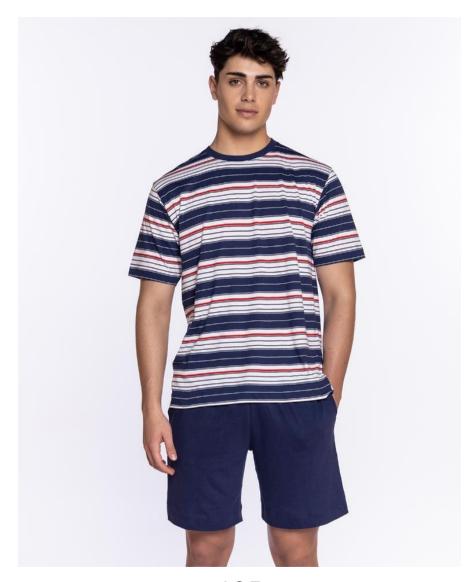

#### Short cotton pajamas, Navy

3459960

100% cotton short pajamas. Striped t-shirt, open round neck with buttons and short sleeves. Plain shorts with side pockets and adjustable waist. Absorbent fabric, very soft and fresh.

105