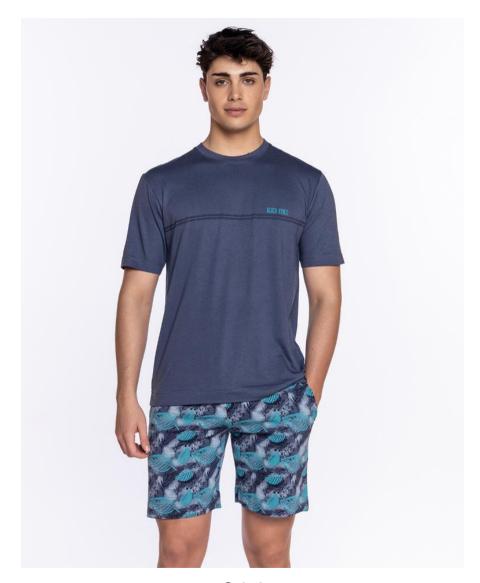

#### Short modal and cotton pajamas, Regatta

3460460

Short modal and cotton pajamas. T-shirt with a print in a pocket, a pointed neckline and short sleeves, combined with printed shorts, side pockets and an adjustable waist. Highly absorbent fabric.

50% Modal 50% Cotton

169