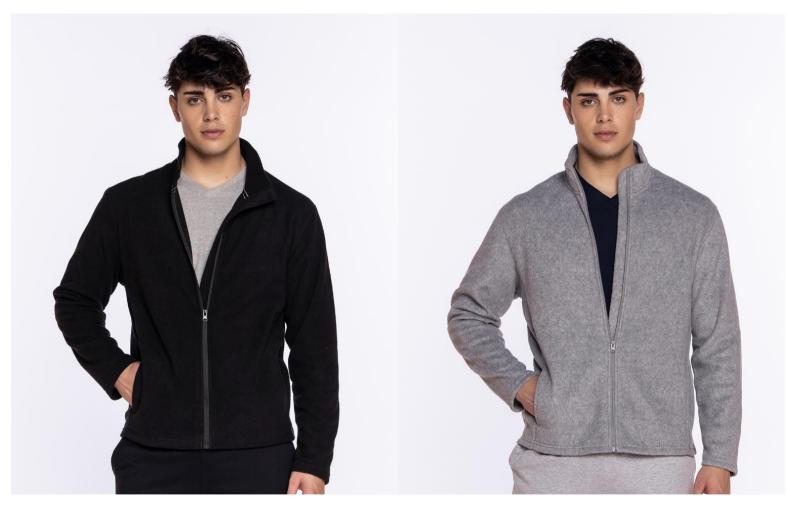

### Fleece jacket, Basix

Polar fabric jacket, open with a zipper, high neck and side pockets. Casual and sporty style model. Design that combines with our t-shirts and pants from the Basix collection.

100% Polyester

090 654