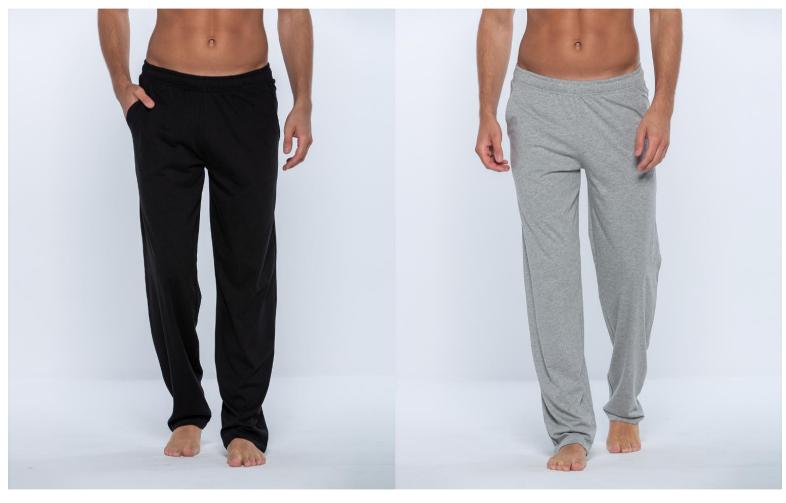

### Long plain fabric pants, Basix

Long cotton plain fabric pants, with pockets and adjustable waist.

100% Cotton

Sizes: S-M-L-XL-XXL

090 654