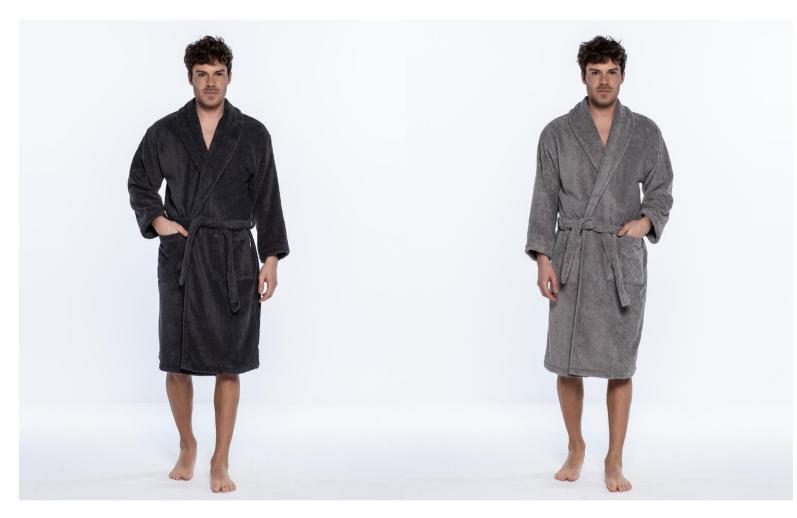

### Dressing gown, Basix

100% cotton curly dressing gown, crossed with pockets and removable belt.

100% Cotton

Sizes: S-M-L-XL-XXL

531 532