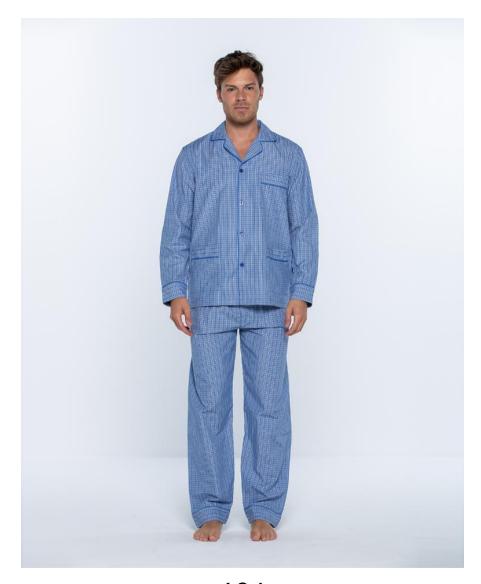

#### Long set, Bedwear, Robert

3436070

Long woven set, 100% plain cotton. Classic and elegant cut shirt model, long pants and open shirt with buttons, long sleeves and pockets.

166