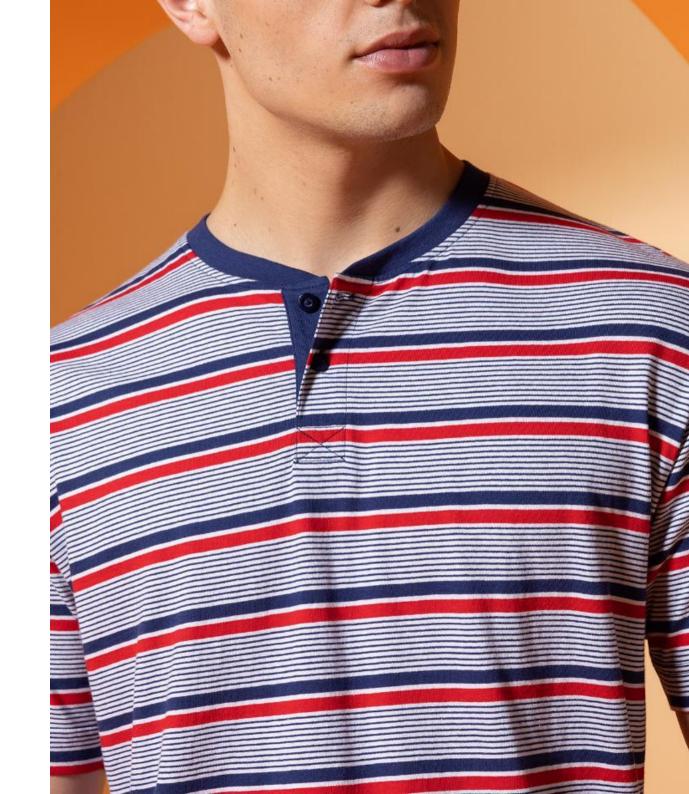

### Short bamboo pajamas, Bionix

3429660

Short cotton and bamboo pajamas, natural fabric, breathable and soft to the touch. Striped t-shirt, short sleeves and round neck with buttons. Matching plain shorts. Presented in a cloth bag.