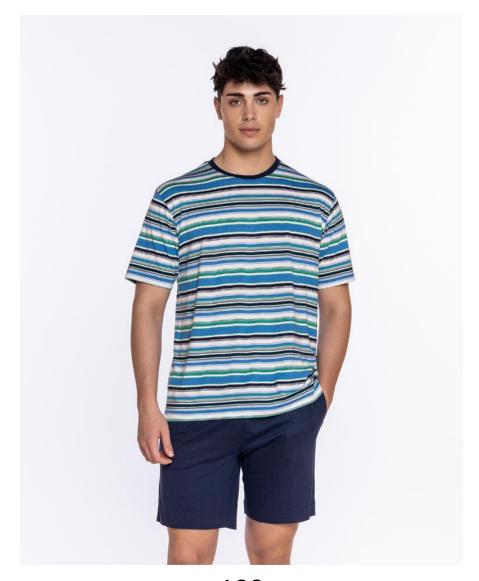

#### Short cotton pajamas, Navy

3459960

100% cotton short pajamas. Striped t-shirt, open round neck with buttons and short sleeves. Plain shorts with side pockets and adjustable waist. Absorbent fabric, very soft and fresh.

105