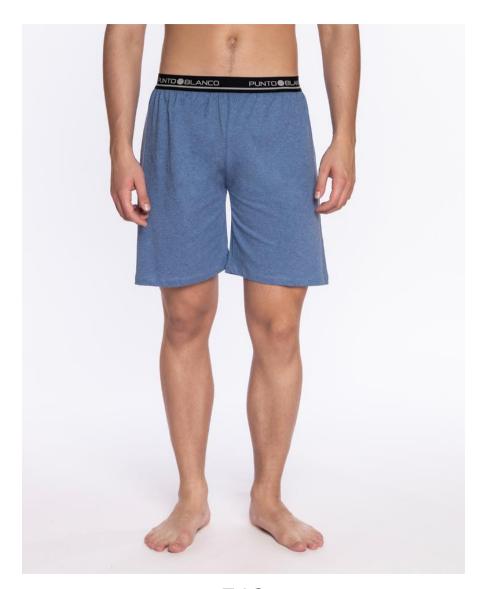

## Visible rubber shorts, Basix

3418540

100% cotton plain shorts. Soft and comfortable fabric. It has a back pocket and a waist with a visible black elastic band and a gray brand logo. Combine with t-shirts from the same collection.

713