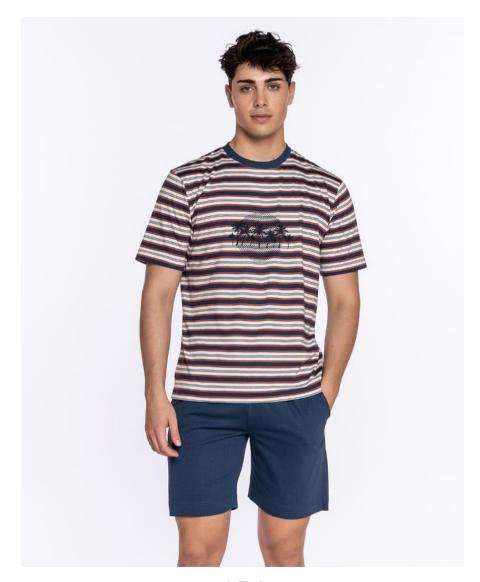

## Long trousers in cotton, Basix

Long checked trousers in shades of gray and red, 100% cotton old fabric, very soft and pleasant. Classic cut model with pockets and adjustable waist. Comfortable design that can be combined with our shirts from the Basix collection

654