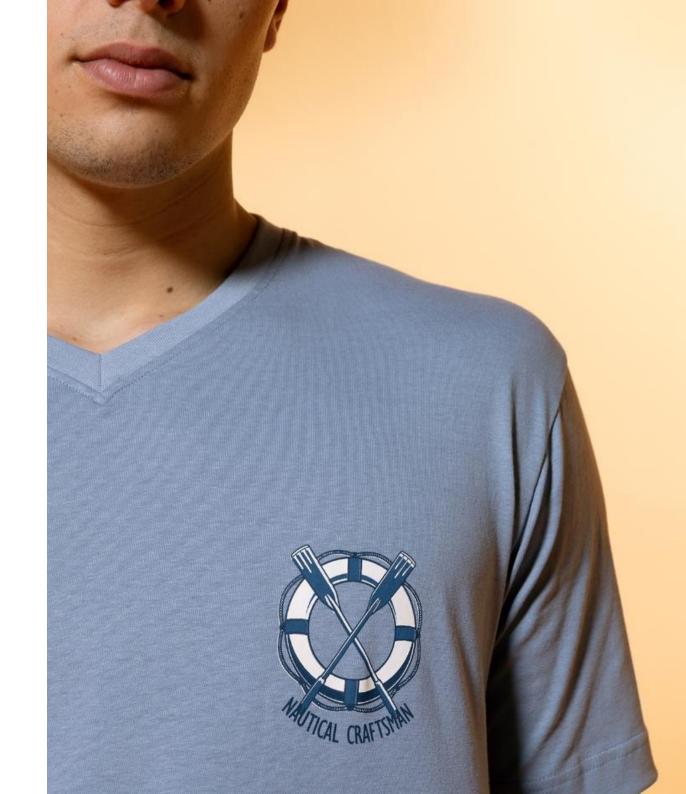

#### Short cotton pajamas, Indigo

100% cotton short pajamas. T-shirt with a small nautical-style print on the chest, pointed neckline and short sleeves, combined with printed shorts, side pockets and adjustable waist. Absorbent and cool fabric.

100% Cotton

154