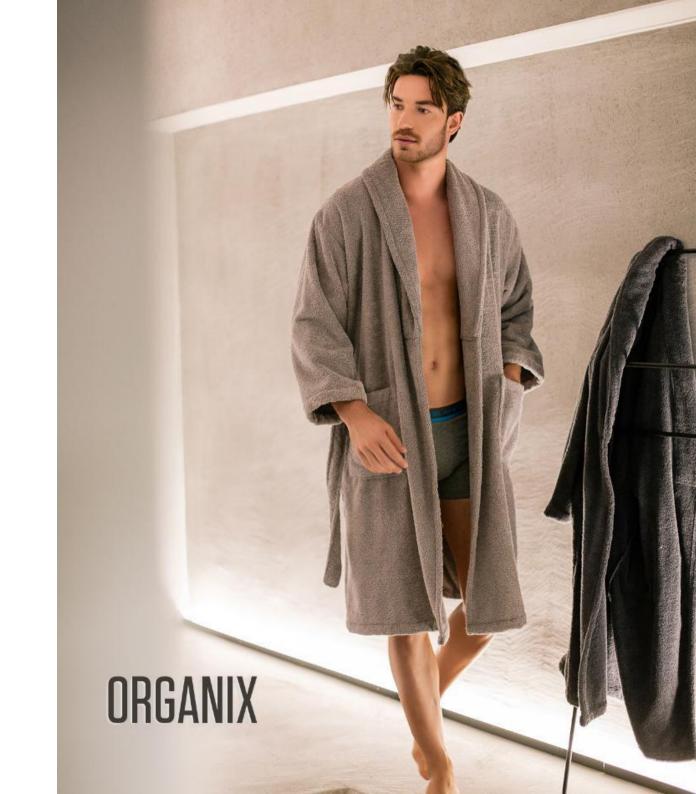

#### Short organic cotton dressing gown, Organix

**Short** organic cotton dressing Organic gown. cotton is very sustainable and environmentally friendly. Crossover design with matching belt. Comfortable model that combines with other designs in our collection.

100% Cotton

143 654 713