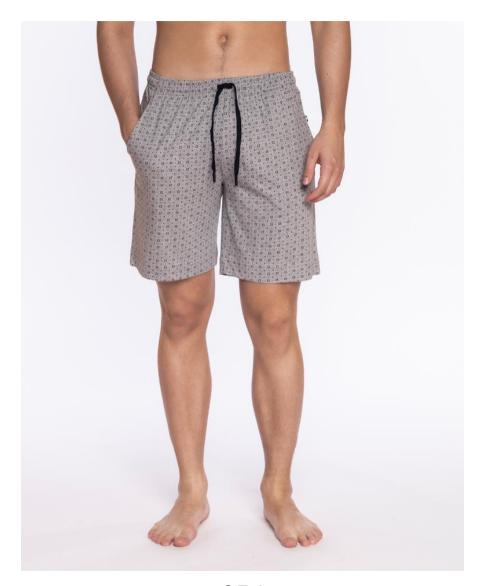

#### **Cotton shorts, Infinity**

100% cotton shorts, fabric with a minimalist print. **Timeless** model with pockets adjustable and waist, very soft and pleasant. Design that combines with our t-shirts from the Basix collection.

100% Cotton

654