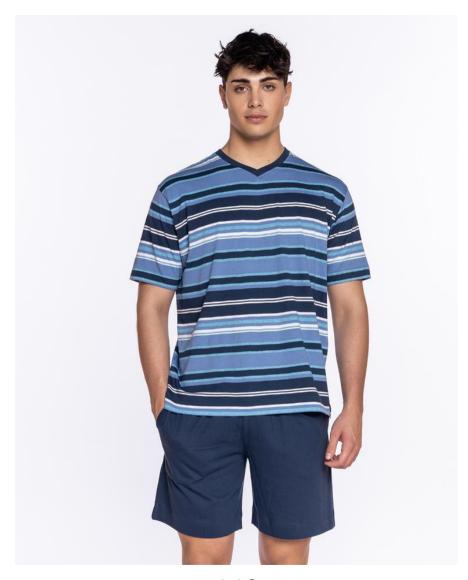

#### Long-sleeved T-shirt, Basix

Plain 100% cotton t-shirt, long sleeves and V-neck. Minimalist design with a brand tag detail at the bottom, great quality and durability. Combine with pants from the same collection.

100% Cotton

090 143 654