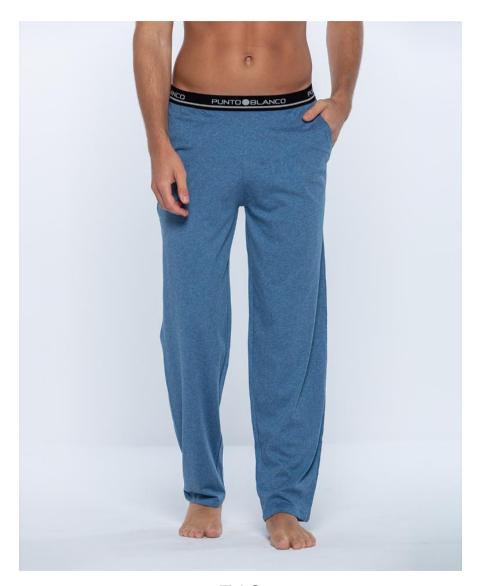

### Long rubber trousers, Basix

Plain long pants 100% cotton. Soft and comfortable fabric. It has side pockets and a waist with a visible black elastic band and a gray brand logo. Combine with t-shirts from the same collection.

100% Cotton

090 143 654

## Long rubber trousers, Basix

3418650

Plain long pants 100% cotton. Soft and comfortable fabric. It has side pockets and a waist with a visible black elastic band and a gray brand logo. Combine with t-shirts from the same collection.

713