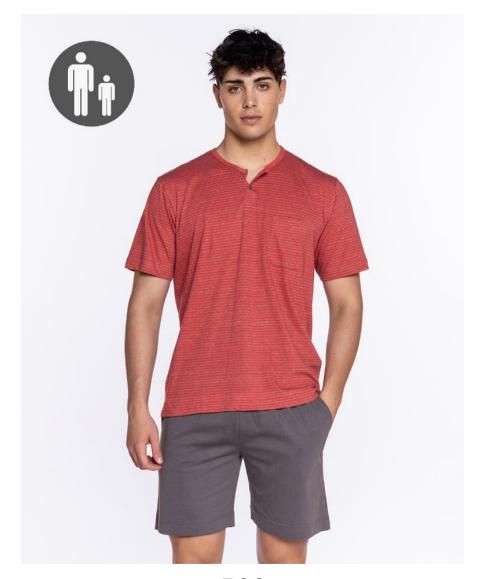

#### Short cotton pajamas, Steel

100% cotton short pajamas. Striped T-shirt with chest pocket, open round neck with buttons and short sleeves, combined with plain shorts, side pockets and adjustable waist. Very nice and comfortable fabric.

100% Cotton

566