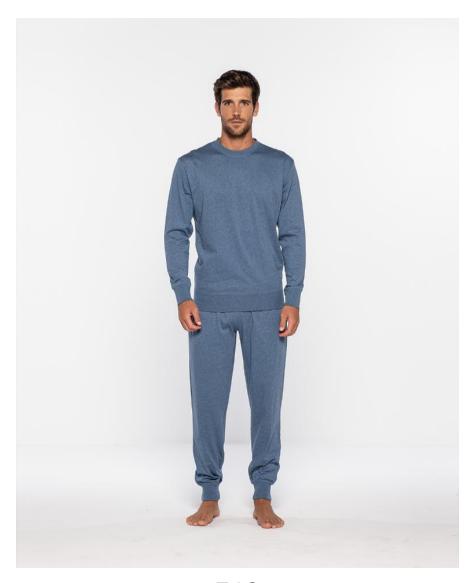

## Long-sleeved T-shirt, Basix

3418420

Plain 100% cotton t-shirt, long sleeves and V-neck. Minimalist design with a brand tag detail at the bottom, great quality and durability. Combine with pants from the same collection.

713