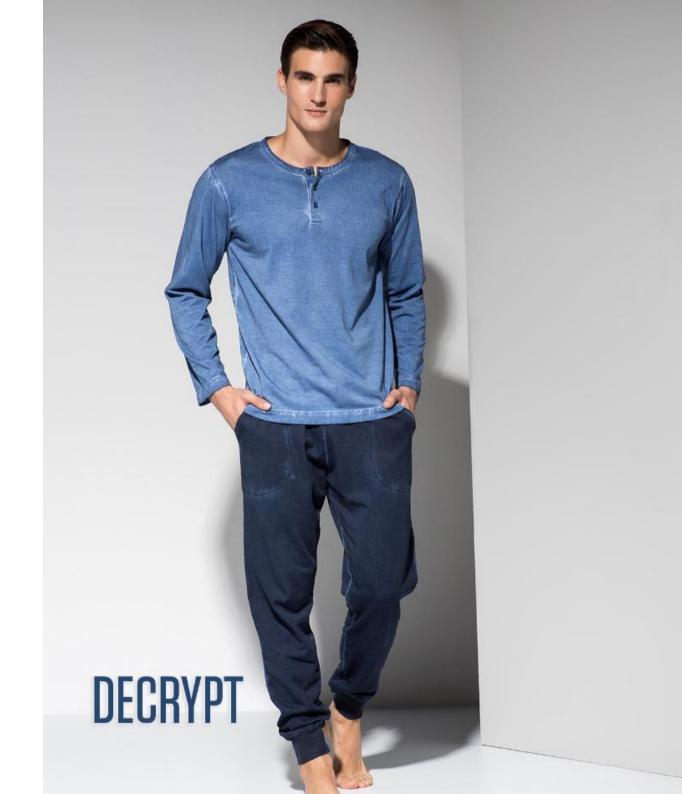

### Shorts, Decrypt - French Terry

3424340

Short with soft fabric French Terry. With pockets and cord waist. Blue mottled in white fabric. Casual outfit.

141