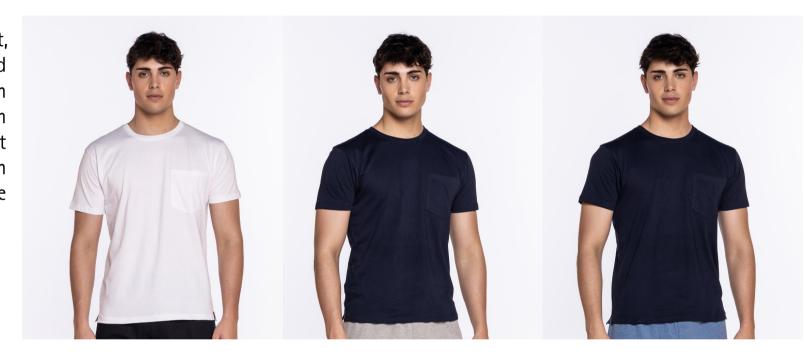

### Short sleeve t-shirt, Basix

Plain 100% cotton t-shirt, short sleeves and a round neckline with a pocket on the front. Minimalist design with a brand tag detail at the bottom. Combine with pants from the same collection.

100% Cotton

000 090 143

100% Cotton

654 713