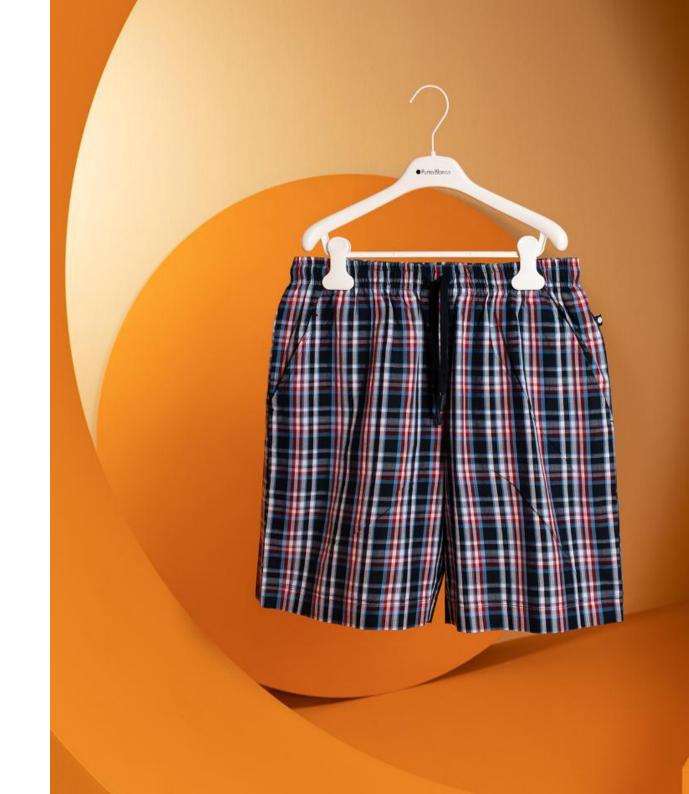

#### Fabric shorts, Infinity

Shorts in 100% cotton fabric, checkered fabric, soft and pleasant. Classic cut model with pockets and adjustable waist. Comfortable and combinable with our t-shirts from the Basix collection.

143