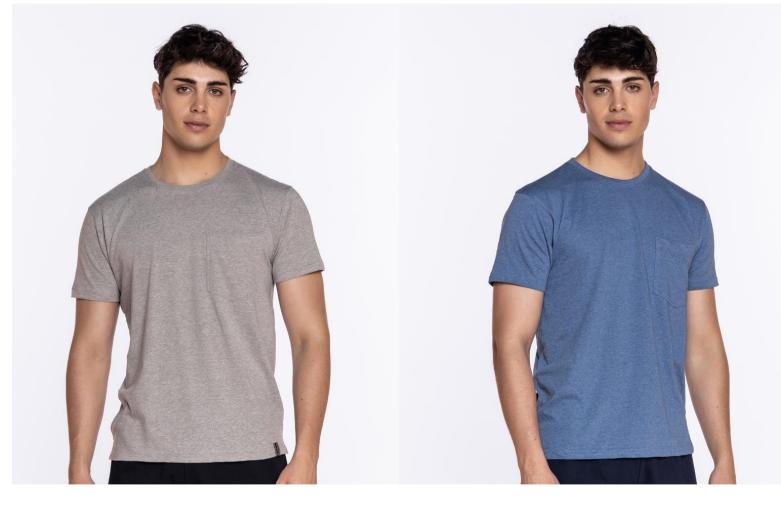

### Short sleeve t-shirt, Basix

Plain 100% cotton t-shirt, short sleeves and a round neckline with a pocket on the front. Minimalist design with a brand tag detail at the bottom. Combine with pants from the same collection.

100% Cotton

000 090 143

100% Cotton

654 713