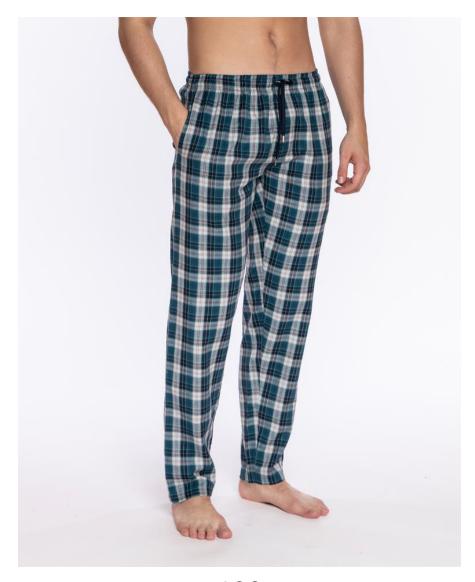

## Long trousers in cotton, Basix

Long checked trousers in shades of gray and red, 100% cotton old fabric, very soft and pleasant. Classic cut model with pockets and adjustable waist. Comfortable design that can be combined with our shirts from the Basix collection

654