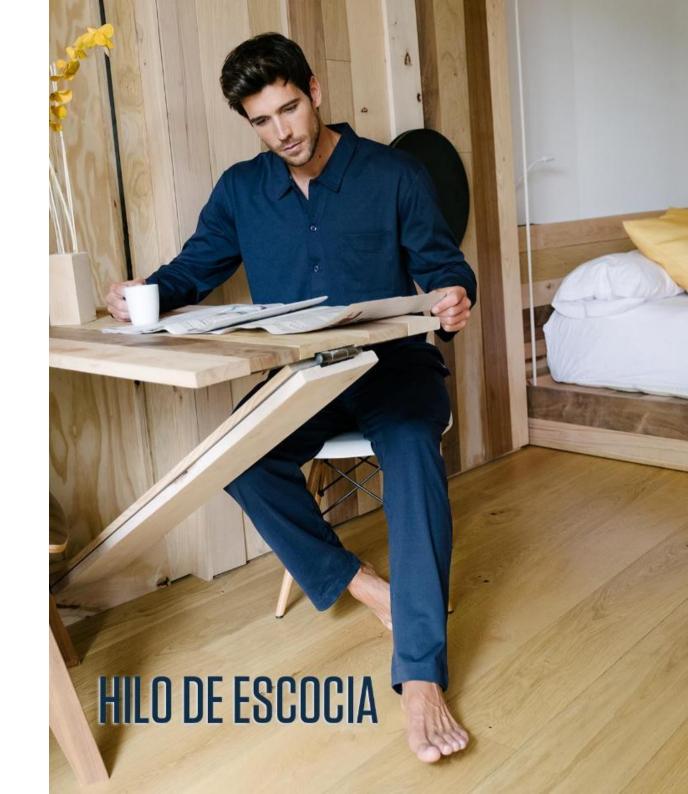

## Collection Hilo Escocia

**SS24** 

## Long mercerized cotton homewear, Lisle

3441370

Long set made of 100% mercerized cotton, high-quality fabric with a very soft touch and very elegant look. Composed of an open long-sleeved shirt and long pants with pockets.